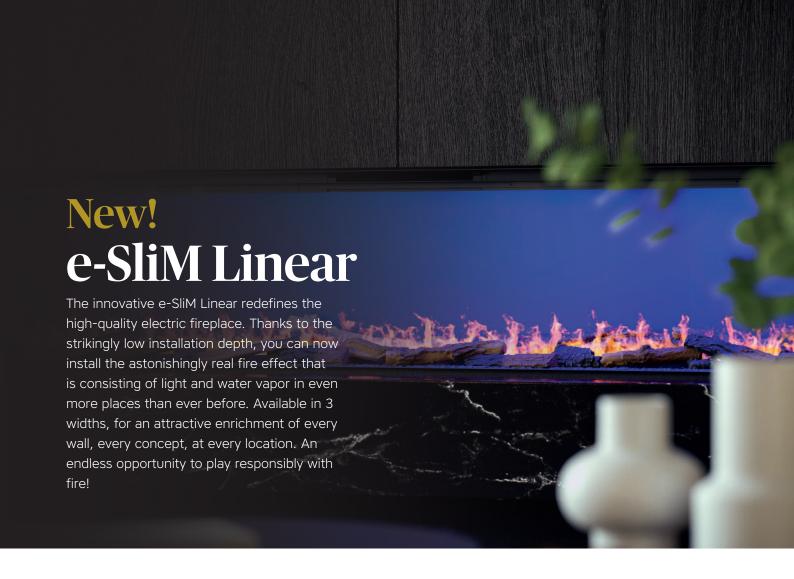

# Why opt for

# the e-SliM Linear:

- Unique three-dimensional fire image
- · Adjustable multi-colour top lighting and flame colour
- Energy efficient, 0% emissions, 100% fire image
- No flue gas discharge required
- · Installation can be done almost anywhere, low installation depth
- Patented Comfort\$aver heating system (max. 2 kW)
- Ultimate ease of use; manually, with remote control or app
- Perfect for use in a Cinewall, for example
- Available in 3 widths, up to more than 2 meters fire image

In short: 100% safe, fascinating and fully 3-dimensional flames. Unique and always different!