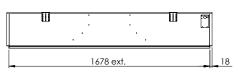

ue and always different!

# e-SliM | 1700/450 |



#### **DECORATION OPTIONS**



| Heating functionality: | Yes         |
|------------------------|-------------|
| Flue material:         | _           |
| Watts:                 | 2200 W      |
| Volts:                 | 230-240 V   |
| Water consumption:     | 0,45 l/h    |
| Water pressure:        | 0,5-8 Bar   |
| Water connection:      | 1/2" - 3/4" |















# **Specifications**

## Exterior dimensions WxHxD in mm

1720 x 800 x 300

# Fire display WxHxD in mm

1680 x 440

#### System

e-SliM burner

#### Decoration

Log set

## Back walls

Back wall smooth steel

#### Remote

Via Flame Connect app and Bluetooth remote

# Power

1,3 kW

### Operating system

-

# **Energy label**

-

## **Options (at a surcharge)** Water pump