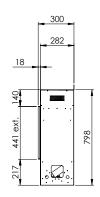

nd always different!

# e-SliM | 1700/450 |



#### **DECORATION OPTIONS**



| Heating functionality: | Yes         |
|------------------------|-------------|
| Flue material:         | _           |
| Watts:                 | 2200 W      |
| Volts:                 | 230-240 V   |
| Water consumption:     | 0,45 l/h    |
| Water pressure:        | 0,5-8 Bar   |
| Water connection:      | 1/2" - 3/4" |















# **Specifications**

## Exterior dimensions WxHxD in mm

1720 x 800 x 300

# Fire display WxHxD in mm

1680 x 440

#### System

e-SliM burner

#### Decoration

Log set

## Back walls

Back wall smooth steel

#### Remote

Via Flame Connect app and Bluetooth remote

# Power

1,3 kW

### Operating system

-

# **Energy label**

-

## **Options (at a surcharge)** Water pump