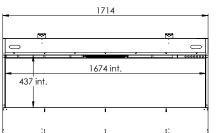

and always different!

# e-SliM | 1700/450 |



#### **DECORATION OPTIONS**



| Heating functionality: | Yes         |
|------------------------|-------------|
| Flue material:         | _           |
| Watts:                 | 2200 W      |
| Volts:                 | 230-240 V   |
| Water consumption:     | 0,45 l/h    |
| Water pressure:        | 0,5-8 Bar   |
| Water connection:      | 1/2" - 3/4" |















# **Specifications**

## Exterior dimensions WxHxD in mm

1720 x 800 x 300

# Fire display WxHxD in mm

1680 x 440

#### System

e-SliM burner

#### Decoration

Log set

## Back walls

Back wall smooth steel

#### Remote

Via Flame Connect app and Bluetooth remote

# Power

1,3 kW

### Operating system

-

# **Energy label**

-

## **Options (at a surcharge)** Water pump