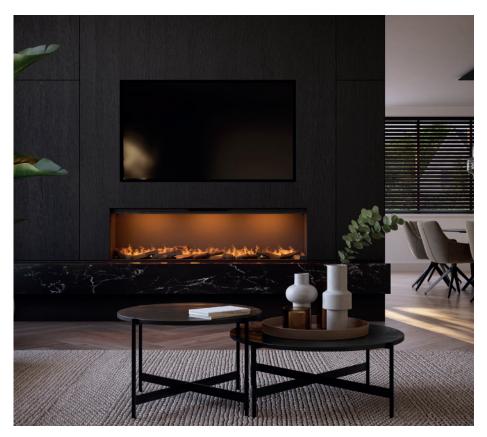

# Why opt for

# the e-SliM Linear:

- Unique three-dimensional fire image
- · Adjustable multi-colour top lighting and flame colour
- Energy efficient, 0% emissions, 100% fire image
- No flue gas discharge required
- · Installation can be done almost anywhere, low installation depth
- Patented Comfort\$aver heating system (max. 2 kW)
- Ultimate ease of use; manually, with remote control or app
- Perfect for use in a Cinewall, for example
- Available in 3 widths, up to more than 2 meters fire image

In short: 100% safe, fascinating and fully 3-dimensional flames. Unique and always different!